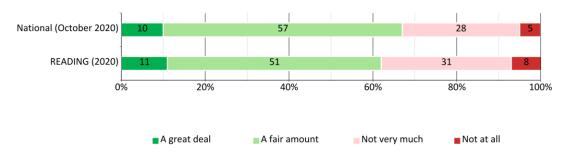

# Summary of General Fund Budget 2021/22 to 2023/24

| Directorate/Service                             | Approved      | Proposed      | Proposed | Proposed |
|-------------------------------------------------|---------------|---------------|----------|----------|
|                                                 | Budget        | Budget        | Budget   | Budget   |
|                                                 | 2020/21       | 2021/22       | 2022/23  | 2023/24  |
|                                                 | £'000         | £'000         | £'000    | £'000    |
| Adult Social Care and Health                    |               |               |          |          |
| Commissioning & Improvement                     | 846           | 877           | 906      | 890      |
| Adult Social Care Operations                    | 35,838        | 35,399        | 34,633   | 35,098   |
| Public Health Services                          | (300)         | (300)         | (350)    | (400)    |
| Preventative Services                           | 738           | 744           | 750      | 756      |
| Directorate Other                               | 1,151         | 1,227         | 1,293    | 1,359    |
| Adult Social Care and Health                    | 38,273        | 37,947        | 37,232   | 37,703   |
| Economic Growth & Neighbourhood Services        |               |               |          |          |
| Transportation                                  | (168)         | 730           | (2,358)  | (3,299)  |
| Planning & Regulatory Services                  | 2,148         | 2,401         | 2,032    | 1,781    |
| Housing and Neighbourhood Services General Fund | 1,334         | 1,457         | 1,333    | 1,289    |
| Cultural Services                               | 4,102         | 5,082         | 3,414    | 2,688    |
| Environmental and Commercial Services           | 14,408        | 13,564        | 13,492   | 13,726   |
| Regeneration and Assets                         | (5,453)       | (5,533)       | (5,551)  | (5,380)  |
| DEGNS Overhead Accounts                         | 757           | 790           | 810      | 604      |
| Economic Growth & Neighbourhood Services        | 17,128        | 18,491        | 13,172   | 11,409   |
| Resources                                       |               |               |          |          |
| Customer Services                               | 1,659         | 1,609         | 1,489    | 1,280    |
| Human Resources & Organisational Development    | 1,960         | 1,760         | 1,832    | 1,909    |
| Internal Audit                                  | 1,619         | 1,408         | 1,425    | 1,442    |
| Procurement Services                            | 489           | 557           | 423      | 339      |
| Financial Services                              | 2,866         | 2,953         | 2,901    | 2,789    |
| Legal & Democratic Services                     | 2,353         | 2,423         | 2,456    | 2,604    |
| IT & Digital Services                           | 4,488         | 5,760         | 5,559    | 5,609    |
| Resources                                       | 15,434        | 16,470        | 16,085   | 15,972   |
| Chief Executive                                 |               |               |          |          |
| Chief Executive                                 | 868           | 893           | 918      | 943      |
| Communications                                  | 682           | 661           | 596      | 610      |
| Chief Executive                                 | 1,550         | 1,554         | 1,514    | 1,553    |
| Children's Services                             |               |               |          |          |
| Brighter Futures for Children                   | 48,421        | 47,469        | 46,969   | 46,469   |
| 5                                               | 48,421<br>710 | 47,469<br>724 | •        | •        |
| Retained by Council<br>Children's Services      |               |               | 724      | 724      |
|                                                 | 49,131        | 48,193        | 47,693   | 47,193   |
| Total Service Expenditure                       | 121,516       | 122,655       | 115,696  | 113,830  |

# Summary of General Fund Budget 2021/22 to 2023/24

| Directorate/Service                       | Approved  | Proposed  | Proposed  | Proposed  |
|-------------------------------------------|-----------|-----------|-----------|-----------|
|                                           | Budget    | Budget    | Budget    | Budget    |
|                                           | 2020/21   | 2021/22   | 2022/23   | 2023/24   |
|                                           | £'000     | £'000     | £'000     | £'000     |
|                                           |           |           |           |           |
| Corporate Budgets                         |           |           |           |           |
| Capital Financing Costs                   | 14,731    | 15,534    | 17,048    | 18,252    |
| Contingency                               | 3,522     | 3,844     | 4,454     | 6,074     |
| Movement to / (from) Reserves             | 12,457    | (2,776)   | 0         | 0         |
| Other Corporate Budgets                   | (1,306)   | 6,909     | 2,029     | 3,506     |
| Corporate Budgets                         | 29,404    | 23,511    | 23,531    | 27,832    |
| Net budget Requirement                    | 150,920   | 146,166   | 139,227   | 141,662   |
| Financed By:                              |           |           |           |           |
| Council Tax Income                        | (96,014)  | (99,220)  | (102,683) | (107,024) |
| NNDR Local Share                          | (34,357)  | (32,095)  | (31,126)  | (31,741)  |
| New Homes Bonus                           | (3,988)   | (2,108)   | (969)     | 0         |
| Section 31 Grant                          | (3,994)   | (3,549)   | 0         | 0         |
| Revenue Support Grant                     | (2,030)   | (2,040)   | (2,040)   | (2,040)   |
| Other Government Grants                   | 0         | (6,739)   | (643)     | (643)     |
| One-off Collection Fund (Surplus)/Deficit | (10,537)  | (415)     | 1,883     | 1,883     |
| Total Funding                             | (150,920) | (146,166) | (135,578) | (139,565) |
| Over/(Under) Budget                       | 0         | 0         | 3,649     | 2,097     |