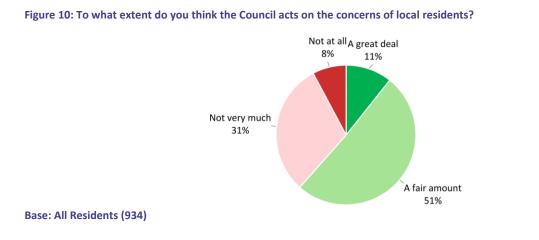

# Summary of General Fund Budget 2021/22 to 2023/24

| Directorate/Service                             | Approved      | Proposed      | Proposed | Proposed |
|-------------------------------------------------|---------------|---------------|----------|----------|
|                                                 | Budget        | Budget        | Budget   | Budget   |
|                                                 | 2020/21       | 2021/22       | 2022/23  | 2023/24  |
|                                                 | £'000         | £'000         | £'000    | £'000    |
| Adult Social Care and Health                    |               |               |          |          |
| Commissioning & Improvement                     | 846           | 877           | 906      | 890      |
| Adult Social Care Operations                    | 35,838        | 35,399        | 34,633   | 35,098   |
| Public Health Services                          | (300)         | (300)         | (350)    | (400)    |
| Preventative Services                           | 738           | 744           | 750      | 756      |
| Directorate Other                               | 1,151         | 1,227         | 1,293    | 1,359    |
| Adult Social Care and Health                    | 38,273        | 37,947        | 37,232   | 37,703   |
| Economic Growth & Neighbourhood Services        |               |               |          |          |
| Transportation                                  | (168)         | 730           | (2,358)  | (3,299)  |
| Planning & Regulatory Services                  | 2,148         | 2,401         | 2,032    | 1,781    |
| Housing and Neighbourhood Services General Fund | 1,334         | 1,457         | 1,333    | 1,289    |
| Cultural Services                               | 4,102         | 5,082         | 3,414    | 2,688    |
| Environmental and Commercial Services           | 14,408        | 13,564        | 13,492   | 13,726   |
| Regeneration and Assets                         | (5,453)       | (5,533)       | (5,551)  | (5,380)  |
| DEGNS Overhead Accounts                         | 757           | 790           | 810      | 604      |
| Economic Growth & Neighbourhood Services        | 17,128        | 18,491        | 13,172   | 11,409   |
| Resources                                       |               |               |          |          |
| Customer Services                               | 1,659         | 1,609         | 1,489    | 1,280    |
| Human Resources & Organisational Development    | 1,960         | 1,760         | 1,832    | 1,909    |
| Internal Audit                                  | 1,619         | 1,408         | 1,425    | 1,442    |
| Procurement Services                            | 489           | 557           | 423      | 339      |
| Financial Services                              | 2,866         | 2,953         | 2,901    | 2,789    |
| Legal & Democratic Services                     | 2,353         | 2,423         | 2,456    | 2,604    |
| IT & Digital Services                           | 4,488         | 5,760         | 5,559    | 5,609    |
| Resources                                       | 15,434        | 16,470        | 16,085   | 15,972   |
| Chief Executive                                 |               |               |          |          |
| Chief Executive                                 | 868           | 893           | 918      | 943      |
| Communications                                  | 682           | 661           | 596      | 610      |
| Chief Executive                                 | 1,550         | 1,554         | 1,514    | 1,553    |
| Children's Services                             |               |               |          |          |
| Brighter Futures for Children                   | 48,421        | 47,469        | 46,969   | 46,469   |
| 5                                               | 48,421<br>710 | 47,469<br>724 | •        | •        |
| Retained by Council<br>Children's Services      |               |               | 724      | 724      |
|                                                 | 49,131        | 48,193        | 47,693   | 47,193   |
| Total Service Expenditure                       | 121,516       | 122,655       | 115,696  | 113,830  |

# Summary of General Fund Budget 2021/22 to 2023/24

| Directorate/Service                       | Approved  | Proposed  | Proposed  | Proposed  |
|-------------------------------------------|-----------|-----------|-----------|-----------|
|                                           | Budget    | Budget    | Budget    | Budget    |
|                                           | 2020/21   | 2021/22   | 2022/23   | 2023/24   |
|                                           | £'000     | £'000     | £'000     | £'000     |
|                                           |           |           |           |           |
| Corporate Budgets                         |           |           |           |           |
| Capital Financing Costs                   | 14,731    | 15,534    | 17,048    | 18,252    |
| Contingency                               | 3,522     | 3,844     | 4,454     | 6,074     |
| Movement to / (from) Reserves             | 12,457    | (2,776)   | 0         | 0         |
| Other Corporate Budgets                   | (1,306)   | 6,909     | 2,029     | 3,506     |
| Corporate Budgets                         | 29,404    | 23,511    | 23,531    | 27,832    |
| Net budget Requirement                    | 150,920   | 146,166   | 139,227   | 141,662   |
| Financed By:                              |           |           |           |           |
| Council Tax Income                        | (96,014)  | (99,220)  | (102,683) | (107,024) |
| NNDR Local Share                          | (34,357)  | (32,095)  | (31,126)  | (31,741)  |
| New Homes Bonus                           | (3,988)   | (2,108)   | (969)     | 0         |
| Section 31 Grant                          | (3,994)   | (3,549)   | 0         | 0         |
| Revenue Support Grant                     | (2,030)   | (2,040)   | (2,040)   | (2,040)   |
| Other Government Grants                   | 0         | (6,739)   | (643)     | (643)     |
| One-off Collection Fund (Surplus)/Deficit | (10,537)  | (415)     | 1,883     | 1,883     |
| Total Funding                             | (150,920) | (146,166) | (135,578) | (139,565) |
| Over/(Under) Budget                       | 0         | 0         | 3,649     | 2,097     |