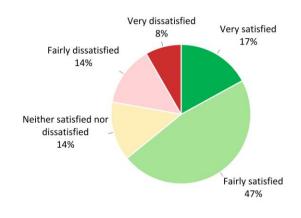

t performed (not enough cases)

Base: All Residents (number of residents shown in brackets)

## Satisfaction with the way Reading Borough Council runs things

Overall, how satisfied or dissatisfied are you with the way Reading Borough Council runs things?

- <sup>3.7</sup> Just under two thirds (64%) of residents are satisfied with the way Reading Borough Council runs things, with 17% very satisfied and 47% fairly satisfied with the way Reading Borough Council runs things.
- <sup>3.8</sup> Just over an eighth (14%) of residents are neither satisfied nor dissatisfied, and just over one fifth of residents (22%) are dissatisfied, with 14% fairly dissatisfied, and 8% very dissatisfied.

Figure 4: Overall, how satisfied or dissatisfied are you with the way Reading Borough Council runs things?



Base: All Residents (998)

- <sup>3.9</sup> Figure 5 below shows that the proportion of Reading residents who are satisfied (64%) is around 4 percentage points lower than the latest available national result (68%).
- <sup>3.10</sup> The result for Reading, however, is in line with the result for London obtained across the three most recent waves of national polling (64%).





Base: National (1,000); Reading (998)

- <sup>3.11</sup> Residents who live in the Caversham or Southcote wards are significantly more likely than average to be satisfied, whilst those who are aged 65 to 74 or aged 75 and over, residents who are male, residents who are retired, residents who are BAME, and residents who own a property outright are all significantly more likely to be satisfied with the way Reading Bo