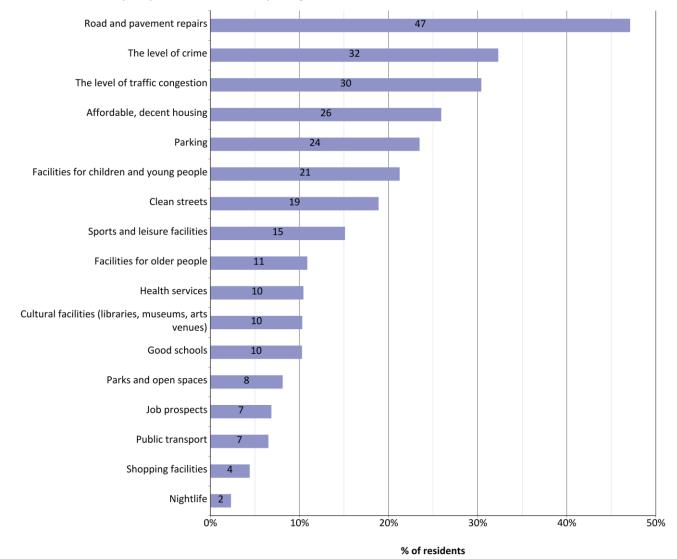

# Summary of General Fund Budget 2021/22 to 2023/24

| Directorate/Service                             | Approved      | Proposed      | Proposed | Proposed |
|-------------------------------------------------|---------------|---------------|----------|----------|
|                                                 | Budget        | Budget        | Budget   | Budget   |
|                                                 | 2020/21       | 2021/22       | 2022/23  | 2023/24  |
|                                                 | £'000         | £'000         | £'000    | £'000    |
| Adult Social Care and Health                    |               |               |          |          |
| Commissioning & Improvement                     | 846           | 877           | 906      | 890      |
| Adult Social Care Operations                    | 35,838        | 35,399        | 34,633   | 35,098   |
| Public Health Services                          | (300)         | (300)         | (350)    | (400)    |
| Preventative Services                           | 738           | 744           | 750      | 756      |
| Directorate Other                               | 1,151         | 1,227         | 1,293    | 1,359    |
| Adult Social Care and Health                    | 38,273        | 37,947        | 37,232   | 37,703   |
| Economic Growth & Neighbourhood Services        |               |               |          |          |
| Transportation                                  | (168)         | 730           | (2,358)  | (3,299)  |
| Planning & Regulatory Services                  | 2,148         | 2,401         | 2,032    | 1,781    |
| Housing and Neighbourhood Services General Fund | 1,334         | 1,457         | 1,333    | 1,289    |
| Cultural Services                               | 4,102         | 5,082         | 3,414    | 2,688    |
| Environmental and Commercial Services           | 14,408        | 13,564        | 13,492   | 13,726   |
| Regeneration and Assets                         | (5,453)       | (5,533)       | (5,551)  | (5,380)  |
| DEGNS Overhead Accounts                         | 757           | 790           | 810      | 604      |
| Economic Growth & Neighbourhood Services        | 17,128        | 18,491        | 13,172   | 11,409   |
| Resources                                       |               |               |          |          |
| Customer Services                               | 1,659         | 1,609         | 1,489    | 1,280    |
| Human Resources & Organisational Development    | 1,960         | 1,760         | 1,832    | 1,909    |
| Internal Audit                                  | 1,619         | 1,408         | 1,425    | 1,442    |
| Procurement Services                            | 489           | 557           | 423      | 339      |
| Financial Services                              | 2,866         | 2,953         | 2,901    | 2,789    |
| Legal & Democratic Services                     | 2,353         | 2,423         | 2,456    | 2,604    |
| IT & Digital Services                           | 4,488         | 5,760         | 5,559    | 5,609    |
| Resources                                       | 15,434        | 16,470        | 16,085   | 15,972   |
| Chief Executive                                 |               |               |          |          |
| Chief Executive                                 | 868           | 893           | 918      | 943      |
| Communications                                  | 682           | 661           | 596      | 610      |
| Chief Executive                                 | 1,550         | 1,554         | 1,514    | 1,553    |
| Children's Services                             |               |               |          |          |
| Brighter Futures for Children                   | 48,421        | 47,469        | 46,969   | 46,469   |
| 5                                               | 48,421<br>710 | 47,469<br>724 | •        | •        |
| Retained by Council<br>Children's Services      |               |               | 724      | 724      |
|                                                 | 49,131        | 48,193        | 47,693   | 47,193   |
| Total Service Expenditure                       | 121,516       | 122,655       | 115,696  | 113,830  |

# Summary of General Fund Budget 2021/22 to 2023/24

| Directorate/Service                       | Approved  | Proposed  | Proposed  | Proposed  |
|-------------------------------------------|-----------|-----------|-----------|-----------|
|                                           | Budget    | Budget    | Budget    | Budget    |
|                                           | 2020/21   | 2021/22   | 2022/23   | 2023/24   |
|                                           | £'000     | £'000     | £'000     | £'000     |
|                                           |           |           |           |           |
| Corporate Budgets                         |           |           |           |           |
| Capital Financing Costs                   | 14,731    | 15,534    | 17,048    | 18,252    |
| Contingency                               | 3,522     | 3,844     | 4,454     | 6,074     |
| Movement to / (from) Reserves             | 12,457    | (2,776)   | 0         | 0         |
| Other Corporate Budgets                   | (1,306)   | 6,909     | 2,029     | 3,506     |
| Corporate Budgets                         | 29,404    | 23,511    | 23,531    | 27,832    |
| Net budget Requirement                    | 150,920   | 146,166   | 139,227   | 141,662   |
| Financed By:                              |           |           |           |           |
| Council Tax Income                        | (96,014)  | (99,220)  | (102,683) | (107,024) |
| NNDR Local Share                          | (34,357)  | (32,095)  | (31,126)  | (31,741)  |
| New Homes Bonus                           | (3,988)   | (2,108)   | (969)     | 0         |
| Section 31 Grant                          | (3,994)   | (3,549)   | 0         | 0         |
| Revenue Support Grant                     | (2,030)   | (2,040)   | (2,040)   | (2,040)   |
| Other Government Grants                   | 0         | (6,739)   | (643)     | (643)     |
| One-off Collection Fund (Surplus)/Deficit | (10,537)  | (415)     | 1,883     | 1,883     |
| Total Funding                             | (150,920) | (146,166) | (135,578) | (139,565) |
| Over/(Under) Budget                       | 0         | 0         | 3,649     | 2,097     |