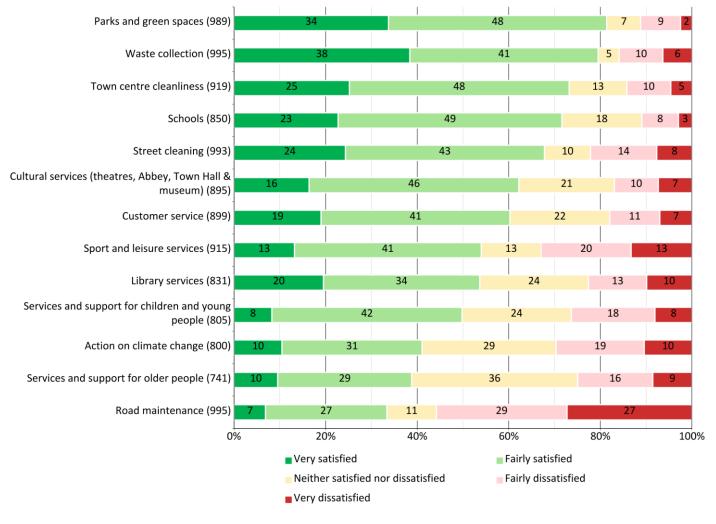

# Summary of General Fund Budget 2021/22 to 2023/24

| Directorate/Service                             | Approved      | Proposed      | Proposed | Proposed |
|-------------------------------------------------|---------------|---------------|----------|----------|
|                                                 | Budget        | Budget        | Budget   | Budget   |
|                                                 | 2020/21       | 2021/22       | 2022/23  | 2023/24  |
|                                                 | £'000         | £'000         | £'000    | £'000    |
| Adult Social Care and Health                    |               |               |          |          |
| Commissioning & Improvement                     | 846           | 877           | 906      | 890      |
| Adult Social Care Operations                    | 35,838        | 35,399        | 34,633   | 35,098   |
| Public Health Services                          | (300)         | (300)         | (350)    | (400)    |
| Preventative Services                           | 738           | 744           | 750      | 756      |
| Directorate Other                               | 1,151         | 1,227         | 1,293    | 1,359    |
| Adult Social Care and Health                    | 38,273        | 37,947        | 37,232   | 37,703   |
| Economic Growth & Neighbourhood Services        |               |               |          |          |
| Transportation                                  | (168)         | 730           | (2,358)  | (3,299)  |
| Planning & Regulatory Services                  | 2,148         | 2,401         | 2,032    | 1,781    |
| Housing and Neighbourhood Services General Fund | 1,334         | 1,457         | 1,333    | 1,289    |
| Cultural Services                               | 4,102         | 5,082         | 3,414    | 2,688    |
| Environmental and Commercial Services           | 14,408        | 13,564        | 13,492   | 13,726   |
| Regeneration and Assets                         | (5,453)       | (5,533)       | (5,551)  | (5,380)  |
| DEGNS Overhead Accounts                         | 757           | 790           | 810      | 604      |
| Economic Growth & Neighbourhood Services        | 17,128        | 18,491        | 13,172   | 11,409   |
| Resources                                       |               |               |          |          |
| Customer Services                               | 1,659         | 1,609         | 1,489    | 1,280    |
| Human Resources & Organisational Development    | 1,960         | 1,760         | 1,832    | 1,909    |
| Internal Audit                                  | 1,619         | 1,408         | 1,425    | 1,442    |
| Procurement Services                            | 489           | 557           | 423      | 339      |
| Financial Services                              | 2,866         | 2,953         | 2,901    | 2,789    |
| Legal & Democratic Services                     | 2,353         | 2,423         | 2,456    | 2,604    |
| IT & Digital Services                           | 4,488         | 5,760         | 5,559    | 5,609    |
| Resources                                       | 15,434        | 16,470        | 16,085   | 15,972   |
| Chief Executive                                 |               |               |          |          |
| Chief Executive                                 | 868           | 893           | 918      | 943      |
| Communications                                  | 682           | 661           | 596      | 610      |
| Chief Executive                                 | 1,550         | 1,554         | 1,514    | 1,553    |
| Children's Services                             |               |               |          |          |
| Brighter Futures for Children                   | 48,421        | 47,469        | 46,969   | 46,469   |
| 5                                               | 48,421<br>710 | 47,469<br>724 | •        | •        |
| Retained by Council<br>Children's Services      |               |               | 724      | 724      |
|                                                 | 49,131        | 48,193        | 47,693   | 47,193   |
| Total Service Expenditure                       | 121,516       | 122,655       | 115,696  | 113,830  |

# Summary of General Fund Budget 2021/22 to 2023/24

| Directorate/Service                       | Approved  | Proposed  | Proposed  | Proposed  |
|-------------------------------------------|-----------|-----------|-----------|-----------|
|                                           | Budget    | Budget    | Budget    | Budget    |
|                                           | 2020/21   | 2021/22   | 2022/23   | 2023/24   |
|                                           | £'000     | £'000     | £'000     | £'000     |
|                                           |           |           |           |           |
| Corporate Budgets                         |           |           |           |           |
| Capital Financing Costs                   | 14,731    | 15,534    | 17,048    | 18,252    |
| Contingency                               | 3,522     | 3,844     | 4,454     | 6,074     |
| Movement to / (from) Reserves             | 12,457    | (2,776)   | 0         | 0         |
| Other Corporate Budgets                   | (1,306)   | 6,909     | 2,029     | 3,506     |
| Corporate Budgets                         | 29,404    | 23,511    | 23,531    | 27,832    |
| Net budget Requirement                    | 150,920   | 146,166   | 139,227   | 141,662   |
| Financed By:                              |           |           |           |           |
| Council Tax Income                        | (96,014)  | (99,220)  | (102,683) | (107,024) |
| NNDR Local Share                          | (34,357)  | (32,095)  | (31,126)  | (31,741)  |
| New Homes Bonus                           | (3,988)   | (2,108)   | (969)     | 0         |
| Section 31 Grant                          | (3,994)   | (3,549)   | 0         | 0         |
| Revenue Support Grant                     | (2,030)   | (2,040)   | (2,040)   | (2,040)   |
| Other Government Grants                   | 0         | (6,739)   | (643)     | (643)     |
| One-off Collection Fund (Surplus)/Deficit | (10,537)  | (415)     | 1,883     | 1,883     |
| Total Funding                             | (150,920) | (146,166) | (135,578) | (139,565) |
| Over/(Under) Budget                       | 0         | 0         | 3,649     | 2,097     |