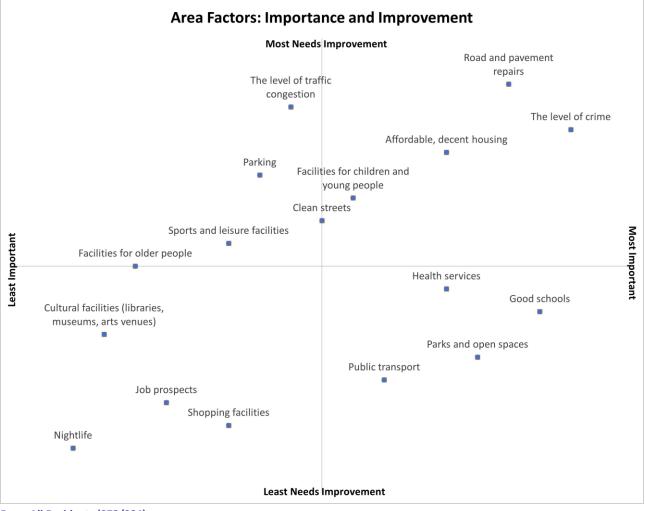

# Summary of General Fund Budget 2021/22 to 2023/24

| Directorate/Service                             | Approved      | Proposed      | Proposed | Proposed |
|-------------------------------------------------|---------------|---------------|----------|----------|
|                                                 | Budget        | Budget        | Budget   | Budget   |
|                                                 | 2020/21       | 2021/22       | 2022/23  | 2023/24  |
|                                                 | £'000         | £'000         | £'000    | £'000    |
| Adult Social Care and Health                    |               |               |          |          |
| Commissioning & Improvement                     | 846           | 877           | 906      | 890      |
| Adult Social Care Operations                    | 35,838        | 35,399        | 34,633   | 35,098   |
| Public Health Services                          | (300)         | (300)         | (350)    | (400)    |
| Preventative Services                           | 738           | 744           | 750      | 756      |
| Directorate Other                               | 1,151         | 1,227         | 1,293    | 1,359    |
| Adult Social Care and Health                    | 38,273        | 37,947        | 37,232   | 37,703   |
| Economic Growth & Neighbourhood Services        |               |               |          |          |
| Transportation                                  | (168)         | 730           | (2,358)  | (3,299)  |
| Planning & Regulatory Services                  | 2,148         | 2,401         | 2,032    | 1,781    |
| Housing and Neighbourhood Services General Fund | 1,334         | 1,457         | 1,333    | 1,289    |
| Cultural Services                               | 4,102         | 5,082         | 3,414    | 2,688    |
| Environmental and Commercial Services           | 14,408        | 13,564        | 13,492   | 13,726   |
| Regeneration and Assets                         | (5,453)       | (5,533)       | (5,551)  | (5,380)  |
| DEGNS Overhead Accounts                         | 757           | 790           | 810      | 604      |
| Economic Growth & Neighbourhood Services        | 17,128        | 18,491        | 13,172   | 11,409   |
| Resources                                       |               |               |          |          |
| Customer Services                               | 1,659         | 1,609         | 1,489    | 1,280    |
| Human Resources & Organisational Development    | 1,960         | 1,760         | 1,832    | 1,909    |
| Internal Audit                                  | 1,619         | 1,408         | 1,425    | 1,442    |
| Procurement Services                            | 489           | 557           | 423      | 339      |
| Financial Services                              | 2,866         | 2,953         | 2,901    | 2,789    |
| Legal & Democratic Services                     | 2,353         | 2,423         | 2,456    | 2,604    |
| IT & Digital Services                           | 4,488         | 5,760         | 5,559    | 5,609    |
| Resources                                       | 15,434        | 16,470        | 16,085   | 15,972   |
| Chief Executive                                 |               |               |          |          |
| Chief Executive                                 | 868           | 893           | 918      | 943      |
| Communications                                  | 682           | 661           | 596      | 610      |
| Chief Executive                                 | 1,550         | 1,554         | 1,514    | 1,553    |
| Children's Services                             |               |               |          |          |
| Brighter Futures for Children                   | 48,421        | 47,469        | 46,969   | 46,469   |
| 5                                               | 48,421<br>710 | 47,469<br>724 | •        | •        |
| Retained by Council<br>Children's Services      |               |               | 724      | 724      |
|                                                 | 49,131        | 48,193        | 47,693   | 47,193   |
| Total Service Expenditure                       | 121,516       | 122,655       | 115,696  | 113,830  |

# Summary of General Fund Budget 2021/22 to 2023/24

| Directorate/Service                       | Approved  | Proposed  | Proposed  | Proposed  |
|-------------------------------------------|-----------|-----------|-----------|-----------|
|                                           | Budget    | Budget    | Budget    | Budget    |
|                                           | 2020/21   | 2021/22   | 2022/23   | 2023/24   |
|                                           | £'000     | £'000     | £'000     | £'000     |
|                                           |           |           |           |           |
| Corporate Budgets                         |           |           |           |           |
| Capital Financing Costs                   | 14,731    | 15,534    | 17,048    | 18,252    |
| Contingency                               | 3,522     | 3,844     | 4,454     | 6,074     |
| Movement to / (from) Reserves             | 12,457    | (2,776)   | 0         | 0         |
| Other Corporate Budgets                   | (1,306)   | 6,909     | 2,029     | 3,506     |
| Corporate Budgets                         | 29,404    | 23,511    | 23,531    | 27,832    |
| Net budget Requirement                    | 150,920   | 146,166   | 139,227   | 141,662   |
| Financed By:                              |           |           |           |           |
| Council Tax Income                        | (96,014)  | (99,220)  | (102,683) | (107,024) |
| NNDR Local Share                          | (34,357)  | (32,095)  | (31,126)  | (31,741)  |
| New Homes Bonus                           | (3,988)   | (2,108)   | (969)     | 0         |
| Section 31 Grant                          | (3,994)   | (3,549)   | 0         | 0         |
| Revenue Support Grant                     | (2,030)   | (2,040)   | (2,040)   | (2,040)   |
| Other Government Grants                   | 0         | (6,739)   | (643)     | (643)     |
| One-off Collection Fund (Surplus)/Deficit | (10,537)  | (415)     | 1,883     | 1,883     |
| Total Funding                             | (150,920) | (146,166) | (135,578) | (139,565) |
| Over/(Under) Budget                       | 0         | 0         | 3,649     | 2,097     |