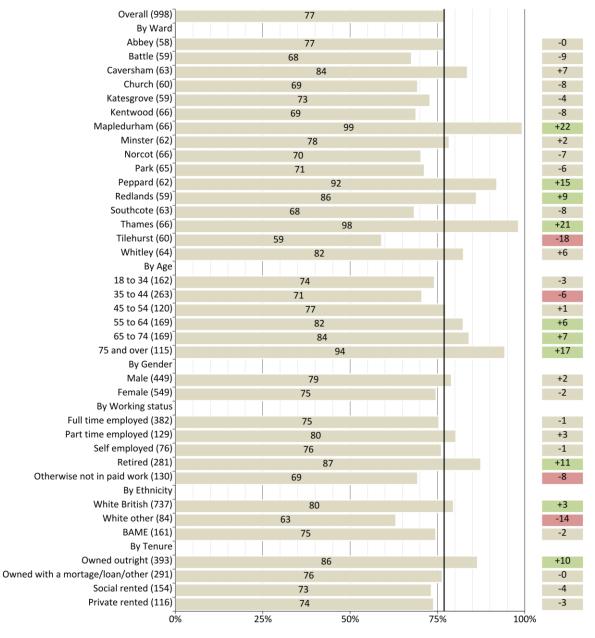

se: National (1,001); Reading (998)

- <sup>3.5</sup> Residents who live in the Wards of Mapledurham, Peppard, Redlands, or Thames, those residents who are aged 55 to 64, aged 65 to 74, and aged 75 and over, residents who are retired, residents who are White British, and residents owned outright a property are significantly more likely than average to be satisfied with the local area as a place to live.
- <sup>3.6</sup> Those residents living in Tilehurst, residents aged 35 to 44, residents who are otherwise not in paid work, and residents who are of 'White other' ethnicity are significantly less likely than average to be satisfied with the local area as a place to live.

Figure 3: Overall, how satisfied or dissatisfied are you with your local area as a place to live? (Grouped Responses)



% of residents who are satisfied with their local area as a place to live

Significantly above average

Significantly below average

Not significantly different from average

No significance test performed (not enough cases)

Base: All Residents (number of residents shown in brackets)

## Satisfaction with the way Reading Borough Council runs things

Overall, how satisfied or dissatisfied are you with the way Reading Borough Council runs things?

- <sup>3.7</sup> Just under two thirds (64%) of residents are satisfied with the way Reading Borough Council runs things, with 17% very satisfied and 47% fairly satisfied with the way Reading Borough Council runs things.
- <sup>3.8</sup> Just over an eighth (14%) of residents are neither satisfied nor dissatisfied, and just over one fifth of res