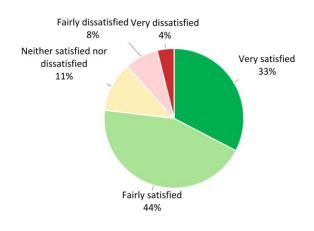

ore questions, on the basis of proximity and shared urban character (NB this regional result is aggregated based on the *three* most recent waves of LGA polling, rather than solely the most recent October 2020 wave, in order to provide a more adequate sample size).

## 3. Results

### Satisfaction with the local area

Overall, how satisfied or dissatisfied are you with your local area as a place to live?

- <sup>3.1</sup> Over three quarters (77%) of residents are satisfied with the local area as a place to live, with a third (33%) very satisfied and over two fifths (44%) fairly satisfied.
- <sup>3.2</sup> Just over a tenth (11%) are neither satisfied nor dissatisfied, and around 1 in 8 (12%) of residents are dissatisfied, with 8% being fairly dissatisfied and 4% being very dissatisfied.



Figure 1: Overall, how satisfied or dissatisfied are you with your local area as a place to live?

```
Base: All Residents (998)
```

- <sup>3.3</sup> Figure 2 shows that the level of residents' satisfaction with the local area as a place to live is lower in Reading (77%) than nationally (83%).
- <sup>3.4</sup> Nonetheless, it is worth noting that the cumulative result for London across the three most recent waves of LGA polling is 79%, which is closer to the result for Reading.

Figure 2: Satisfaction with the local area as a place to live (benchmarked against national result)



Base: National (1,001); Reading (998)

- <sup>3.5</sup> Residents who live in the Wards of Mapledurham, Peppard, Redlands, or Thames, those residents who are aged 55 to 64, aged 65 to 74, and aged 75 and over,