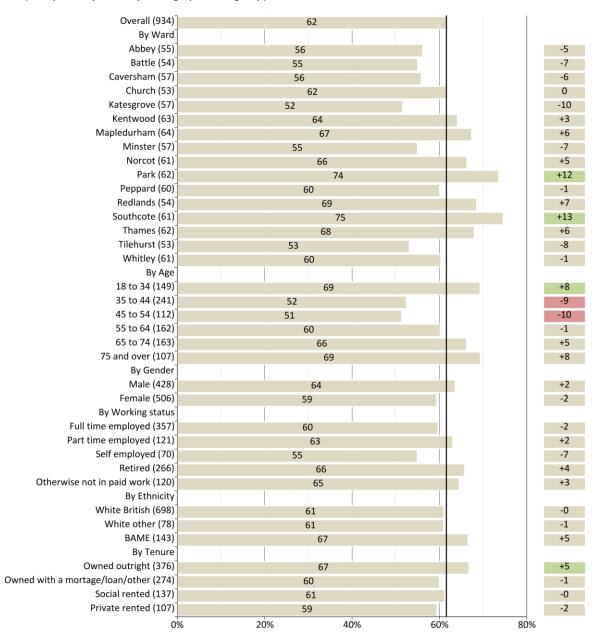

# Summary of General Fund Budget 2021/22 to 2023/24

| Directorate/Service                             | Approved      | Proposed      | Proposed | Proposed |
|-------------------------------------------------|---------------|---------------|----------|----------|
|                                                 | Budget        | Budget        | Budget   | Budget   |
|                                                 | 2020/21       | 2021/22       | 2022/23  | 2023/24  |
|                                                 | £'000         | £'000         | £'000    | £'000    |
| Adult Social Care and Health                    |               |               |          |          |
| Commissioning & Improvement                     | 846           | 877           | 906      | 890      |
| Adult Social Care Operations                    | 35,838        | 35,399        | 34,633   | 35,098   |
| Public Health Services                          | (300)         | (300)         | (350)    | (400)    |
| Preventative Services                           | 738           | 744           | 750      | 756      |
| Directorate Other                               | 1,151         | 1,227         | 1,293    | 1,359    |
| Adult Social Care and Health                    | 38,273        | 37,947        | 37,232   | 37,703   |
| Economic Growth & Neighbourhood Services        |               |               |          |          |
| Transportation                                  | (168)         | 730           | (2,358)  | (3,299)  |
| Planning & Regulatory Services                  | 2,148         | 2,401         | 2,032    | 1,781    |
| Housing and Neighbourhood Services General Fund | 1,334         | 1,457         | 1,333    | 1,289    |
| Cultural Services                               | 4,102         | 5,082         | 3,414    | 2,688    |
| Environmental and Commercial Services           | 14,408        | 13,564        | 13,492   | 13,726   |
| Regeneration and Assets                         | (5,453)       | (5,533)       | (5,551)  | (5,380)  |
| DEGNS Overhead Accounts                         | 757           | 790           | 810      | 604      |
| Economic Growth & Neighbourhood Services        | 17,128        | 18,491        | 13,172   | 11,409   |
| Resources                                       |               |               |          |          |
| Customer Services                               | 1,659         | 1,609         | 1,489    | 1,280    |
| Human Resources & Organisational Development    | 1,960         | 1,760         | 1,832    | 1,909    |
| Internal Audit                                  | 1,619         | 1,408         | 1,425    | 1,442    |
| Procurement Services                            | 489           | 557           | 423      | 339      |
| Financial Services                              | 2,866         | 2,953         | 2,901    | 2,789    |
| Legal & Democratic Services                     | 2,353         | 2,423         | 2,456    | 2,604    |
| IT & Digital Services                           | 4,488         | 5,760         | 5,559    | 5,609    |
| Resources                                       | 15,434        | 16,470        | 16,085   | 15,972   |
| Chief Executive                                 |               |               |          |          |
| Chief Executive                                 | 868           | 893           | 918      | 943      |
| Communications                                  | 682           | 661           | 596      | 610      |
| Chief Executive                                 | 1,550         | 1,554         | 1,514    | 1,553    |
| Children's Services                             |               |               |          |          |
| Brighter Futures for Children                   | 48,421        | 47,469        | 46,969   | 46,469   |
| 5                                               | 48,421<br>710 | 47,469<br>724 | •        | •        |
| Retained by Council<br>Children's Services      |               |               | 724      | 724      |
|                                                 | 49,131        | 48,193        | 47,693   | 47,193   |
| Total Service Expenditure                       | 121,516       | 122,655       | 115,696  | 113,830  |

# Summary of General Fund Budget 2021/22 to 2023/24

| Directorate/Service                       | Approved  | Proposed  | Proposed  | Proposed  |
|-------------------------------------------|-----------|-----------|-----------|-----------|
|                                           | Budget    | Budget    | Budget    | Budget    |
|                                           | 2020/21   | 2021/22   | 2022/23   | 2023/24   |
|                                           | £'000     | £'000     | £'000     | £'000     |
|                                           |           |           |           |           |
| Corporate Budgets                         |           |           |           |           |
| Capital Financing Costs                   | 14,731    | 15,534    | 17,048    | 18,252    |
| Contingency                               | 3,522     | 3,844     | 4,454     | 6,074     |
| Movement to / (from) Reserves             | 12,457    | (2,776)   | 0         | 0         |
| Other Corporate Budgets                   | (1,306)   | 6,909     | 2,029     | 3,506     |
| Corporate Budgets                         | 29,404    | 23,511    | 23,531    | 27,832    |
| Net budget Requirement                    | 150,920   | 146,166   | 139,227   | 141,662   |
| Financed By:                              |           |           |           |           |
| Council Tax Income                        | (96,014)  | (99,220)  | (102,683) | (107,024) |
| NNDR Local Share                          | (34,357)  | (32,095)  | (31,126)  | (31,741)  |
| New Homes Bonus                           | (3,988)   | (2,108)   | (969)     | 0         |
| Section 31 Grant                          | (3,994)   | (3,549)   | 0         | 0         |
| Revenue Support Grant                     | (2,030)   | (2,040)   | (2,040)   | (2,040)   |
| Other Government Grants                   | 0         | (6,739)   | (643)     | (643)     |
| One-off Collection Fund (Surplus)/Deficit | (10,537)  | (415)     | 1,883     | 1,883     |
| Total Funding                             | (150,920) | (146,166) | (135,578) | (139,565) |
| Over/(Under) Budget                       | 0         | 0         | 3,649     | 2,097     |