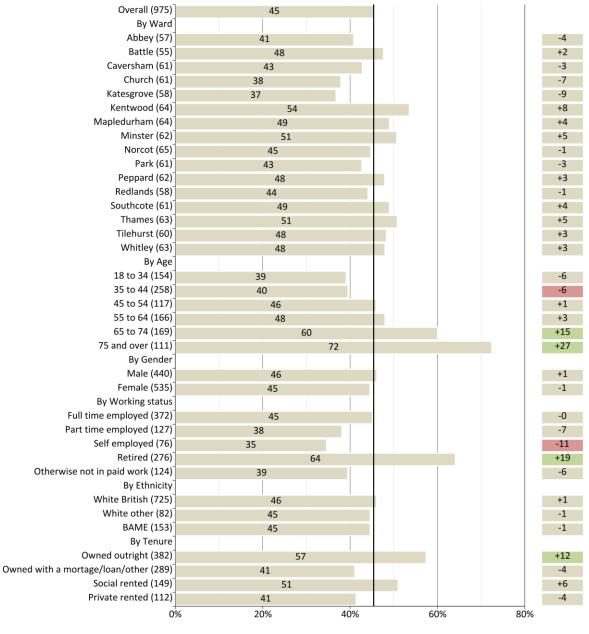

# Summary of General Fund Budget 2021/22 to 2023/24

| Directorate/Service                             | Approved      | Proposed      | Proposed | Proposed |
|-------------------------------------------------|---------------|---------------|----------|----------|
|                                                 | Budget        | Budget        | Budget   | Budget   |
|                                                 | 2020/21       | 2021/22       | 2022/23  | 2023/24  |
|                                                 | £'000         | £'000         | £'000    | £'000    |
| Adult Social Care and Health                    |               |               |          |          |
| Commissioning & Improvement                     | 846           | 877           | 906      | 890      |
| Adult Social Care Operations                    | 35,838        | 35,399        | 34,633   | 35,098   |
| Public Health Services                          | (300)         | (300)         | (350)    | (400)    |
| Preventative Services                           | 738           | 744           | 750      | 756      |
| Directorate Other                               | 1,151         | 1,227         | 1,293    | 1,359    |
| Adult Social Care and Health                    | 38,273        | 37,947        | 37,232   | 37,703   |
| Economic Growth & Neighbourhood Services        |               |               |          |          |
| Transportation                                  | (168)         | 730           | (2,358)  | (3,299)  |
| Planning & Regulatory Services                  | 2,148         | 2,401         | 2,032    | 1,781    |
| Housing and Neighbourhood Services General Fund | 1,334         | 1,457         | 1,333    | 1,289    |
| Cultural Services                               | 4,102         | 5,082         | 3,414    | 2,688    |
| Environmental and Commercial Services           | 14,408        | 13,564        | 13,492   | 13,726   |
| Regeneration and Assets                         | (5,453)       | (5,533)       | (5,551)  | (5,380)  |
| DEGNS Overhead Accounts                         | 757           | 790           | 810      | 604      |
| Economic Growth & Neighbourhood Services        | 17,128        | 18,491        | 13,172   | 11,409   |
| Resources                                       |               |               |          |          |
| Customer Services                               | 1,659         | 1,609         | 1,489    | 1,280    |
| Human Resources & Organisational Development    | 1,960         | 1,760         | 1,832    | 1,909    |
| Internal Audit                                  | 1,619         | 1,408         | 1,425    | 1,442    |
| Procurement Services                            | 489           | 557           | 423      | 339      |
| Financial Services                              | 2,866         | 2,953         | 2,901    | 2,789    |
| Legal & Democratic Services                     | 2,353         | 2,423         | 2,456    | 2,604    |
| IT & Digital Services                           | 4,488         | 5,760         | 5,559    | 5,609    |
| Resources                                       | 15,434        | 16,470        | 16,085   | 15,972   |
| Chief Executive                                 |               |               |          |          |
| Chief Executive                                 | 868           | 893           | 918      | 943      |
| Communications                                  | 682           | 661           | 596      | 610      |
| Chief Executive                                 | 1,550         | 1,554         | 1,514    | 1,553    |
| Children's Services                             |               |               |          |          |
| Brighter Futures for Children                   | 48,421        | 47,469        | 46,969   | 46,469   |
| 5                                               | 48,421<br>710 | 47,469<br>724 | •        | •        |
| Retained by Council<br>Children's Services      |               |               | 724      | 724      |
|                                                 | 49,131        | 48,193        | 47,693   | 47,193   |
| Total Service Expenditure                       | 121,516       | 122,655       | 115,696  | 113,830  |

# Summary of General Fund Budget 2021/22 to 2023/24

| Directorate/Service                       | Approved  | Proposed  | Proposed  | Proposed  |
|-------------------------------------------|-----------|-----------|-----------|-----------|
|                                           | Budget    | Budget    | Budget    | Budget    |
|                                           | 2020/21   | 2021/22   | 2022/23   | 2023/24   |
|                                           | £'000     | £'000     | £'000     | £'000     |
|                                           |           |           |           |           |
| Corporate Budgets                         |           |           |           |           |
| Capital Financing Costs                   | 14,731    | 15,534    | 17,048    | 18,252    |
| Contingency                               | 3,522     | 3,844     | 4,454     | 6,074     |
| Movement to / (from) Reserves             | 12,457    | (2,776)   | 0         | 0         |
| Other Corporate Budgets                   | (1,306)   | 6,909     | 2,029     | 3,506     |
| Corporate Budgets                         | 29,404    | 23,511    | 23,531    | 27,832    |
| Net budget Requirement                    | 150,920   | 146,166   | 139,227   | 141,662   |
| Financed By:                              |           |           |           |           |
| Council Tax Income                        | (96,014)  | (99,220)  | (102,683) | (107,024) |
| NNDR Local Share                          | (34,357)  | (32,095)  | (31,126)  | (31,741)  |
| New Homes Bonus                           | (3,988)   | (2,108)   | (969)     | 0         |
| Section 31 Grant                          | (3,994)   | (3,549)   | 0         | 0         |
| Revenue Support Grant                     | (2,030)   | (2,040)   | (2,040)   | (2,040)   |
| Other Government Grants                   | 0         | (6,739)   | (643)     | (643)     |
| One-off Collection Fund (Surplus)/Deficit | (10,537)  | (415)     | 1,883     | 1,883     |
| Total Funding                             | (150,920) | (146,166) | (135,578) | (139,565) |
| Over/(Under) Budget                       | 0         | 0         | 3,649     | 2,097     |