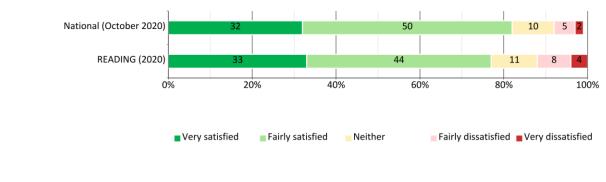

tisfied.
- <sup>3.2</sup> Just over a tenth (11%) are neither satisfied nor dissatisfied, and around 1 in 8 (12%) of residents are dissatisfied, with 8% being fairly dissatisfied and 4% being very dissatisfied.



Figure 1: Overall, how satisfied or dissatisfied are you with your local area as a place to live?

```
Base: All Residents (998)
```

- <sup>3.3</sup> Figure 2 shows that the level of residents' satisfaction with the local area as a place to live is lower in Reading (77%) than nationally (83%).
- <sup>3.4</sup> Nonetheless, it is worth noting that the cumulative result for London across the three most recent waves of LGA polling is 79%, which is closer to the result for Reading.

Figure 2: Satisfaction with the local area as a place to live (benchmarked against national result)



Base: National (1,001); Reading (998)

- <sup>3.5</sup> Residents who live in the Wards of Mapledurham, Peppard, Redlands, or Thames, those residents who are aged 55 to 64, aged 65 to 74, and aged 75 and over, residents who are retired, residents who are White British, and residents owned outright a property are significantly more likely than average to be satisfied with the local area as a place to live.
- <sup>3.6</sup> Those residents living in Tilehurst, residents aged 35 to 44, residents who are otherwise not in paid work, and residents who are of 'White other' ethnicity are significantly less likely than average to be satisfied with the local area as a place to live.

Figure 3: Overall, how satisfied or dissatisfied are you with your local area as a place to live? (Grouped Response